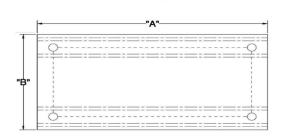

|  | ITEM                  | TABLE<br>LENGTH<br>(A) | TABLE<br>DEPTH<br>(B) | TABLETOP<br>THICKNESS<br>(C) | OVERALL<br>HEIGHT<br>(D) | OVERHANG<br>7k\U O 8 #uk<br>(E) | 0.8°<br>‡ @u=<br>(G) | FRONT-BACK<br>LENGTH<br>(H) | RIGHT-LEFT<br>LENGTH<br>(F) |
|--|-----------------------|------------------------|-----------------------|------------------------------|--------------------------|---------------------------------|----------------------|-----------------------------|-----------------------------|
|  | SWWTS-1836-<br>2R-316 | 36"                    | 18"                   | 2"                           | 34"                      | 3"5/16'                         | 1"5/8'               | 17"3/8'                     | 29"3/8'                     |
|  | SWWTS-1848-<br>2R-316 | 48"                    | 18"                   | 2"                           | 34"                      | 3"5/16'                         | 1"5/8'               | 17"3/8'                     | 41"3/8'                     |
|  | SWWTS-1860-<br>2R-316 | 60"                    | 18"                   | 2"                           | 34"                      | 3"5/16'                         | 1"5/8'               | 17"3/8'                     | 53"3/8'                     |
|  | SWWTS-1872-<br>2R-316 | 72"                    | 18"                   | 2"                           | 34"                      | 3"5/16'                         | 1"5/8'               | 17"3/8'                     | 65"3/8'                     |