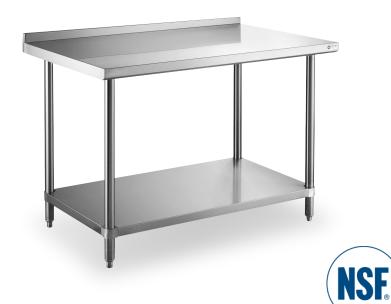

## 18 Gauge Stainless Steel Worktable with Splash Guard

- Made of 16-gauge, 304 stainless steel
- 18-gauge, type 430 stainless steel
   undershelf adds stability and
   some much-needed storage space
- 1" Adjustable stainless steel
   bullet feet for added stability
- A 2" (I) tall backsplash is included to keep your walls clean