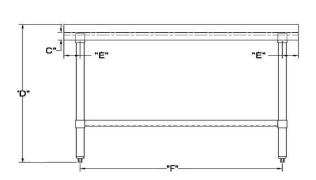

|  | ITEM                  | TABLE<br>LENGTH<br>(A) | TABLE<br>DEPTH<br>(B) | TABLETOP<br>THICKNESS<br>(C) | OVERALL<br>HEIGHT<br>(D) | OVERHANG<br>7k\U O 8 #uk<br>(E) | 0.8°<br>‡ @u=<br>(G) | FRONT-BACK<br>LENGTH<br>(H) | RIGHT-LEFT<br>LENGTH<br>(F) |
|--|-----------------------|------------------------|-----------------------|------------------------------|--------------------------|---------------------------------|----------------------|-----------------------------|-----------------------------|
|  | SWWTS-1836-<br>2R-316 | 36"                    | 18"                   | 2"                           | 34"                      | 3"5/16'                         | 1"5/8'               | 17"3/8'                     | 29"3/8'                     |
|  | SWWTS-1848-<br>2R-316 | 48"                    | 18"                   | 2"                           | 34"                      | 3"5/16'                         | 1"5/8'               | 17"3/8'                     | 41"3/8'                     |
|  | SWWTS-1860-<br>2R-316 | 60"                    | 18"                   | 2"                           | 34"                      | 3"5/16'                         | 1"5/8'               | 17"3/8'                     | 53"3/8'                     |
|  | SWWTS-1872-<br>2R-316 | 72"                    | 18"                   | 2"                           | 34"                      | 3"5/16'                         | 1"5/8'               | 17"3/8'                     | 65"3/8'                     |