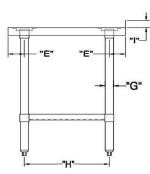

|  | ITEM                  | TABLE<br>LENGTH<br>(A) | TABLE<br>DEPTH<br>(B) | TABLETOP<br>THICKNESS<br>(C) | OVERALL<br>HEIGHT<br>(D) | OVERHANG<br>7k\U O 8 #uk<br>(E) | 0.8°<br>‡ @u=<br>(G) | FRONT-BACK<br>LENGTH<br>(H) | RIGHT-LEFT<br>LENGTH<br>(F) |
|--|-----------------------|------------------------|-----------------------|------------------------------|--------------------------|---------------------------------|----------------------|-----------------------------|-----------------------------|
|  | SWWTS-1836-<br>2R-316 | 36"                    | 18"                   | 2"                           | 34"                      | 3"5/16'                         | 1"5/8'               | 17"3/8'                     | 29"3/8'                     |
|  | SWWTS-1848-<br>2R-316 | 48"                    | 18"                   | 2"                           | 34"                      | 3"5/16'                         | 1"5/8'               | 17"3/8'                     | 41"3/8'                     |
|  | SWWTS-1860-<br>2R-316 | 60"                    | 18"                   | 2"                           | 34"                      | 3"5/16'                         | 1"5/8'               | 17"3/8'                     | 53"3/8'                     |
|  | SWWTS-1872-<br>2R-316 | 72"                    | 18"                   | 2"                           | 34"                      | 3"5/16'                         | 1"5/8'               | 17"3/8'                     | 65"3/8'                     |