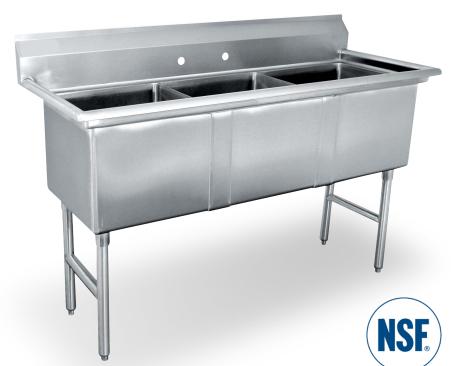

## 18 Gauge Stainless Steel Sink

## FEATURES

- Made of 18-gauge, 304 stainless steel
- Stainless Steel Legs with Cross bracing
- 1" Adjustable stainless steel bullet feet for added stability
- Faucet holes pre-punched on 8" centers (faucet sold separately)
- 3 1/2" IPS drain connection
- Rolled front and side edges to contain splashes and overflows
- Drain basket included