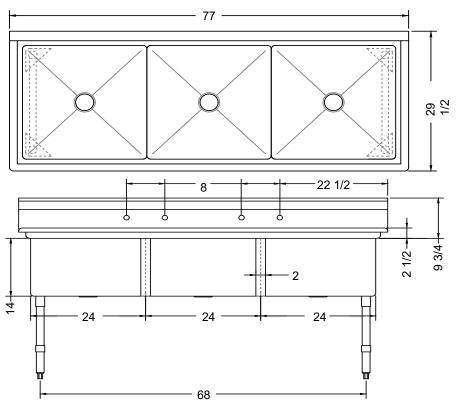

| ITEM                 | LENGTH | DEPTH   | HEIGHT<br>(Total) | HEIGHT<br>(Working) | BOWL<br>DEPTH | BOWL<br>L to R | BOWL<br>F to B | NUMBER OF<br>DRAINBOARDS | SIDE | NET<br>WEIGHT |
|----------------------|--------|---------|-------------------|---------------------|---------------|----------------|----------------|--------------------------|------|---------------|
| SWS3C1242414<br>-318 | 77"    | 29 1/2" | 43 3/4"           | 34"                 | 14"           | 24"            | 24"            | 0                        | N/A  | 91 LB.        |