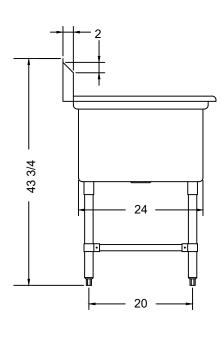

| ITEM                 | LENGTH | DEPTH   | HEIGHT<br>(Total) | HEIGHT<br>(Working) | BOWL<br>DEPTH | BOWL<br>L to R | BOWL<br>F to B | NUMBER OF<br>DRAINBOARDS | SIDE | NET<br>WEIGHT |
|----------------------|--------|---------|-------------------|---------------------|---------------|----------------|----------------|--------------------------|------|---------------|
| SWS3C1242414<br>-318 | 77"    | 29 1/2" | 43 3/4"           | 34"                 | 14"           | 24"            | 24"            | 0                        | N/A  | 91 LB.        |