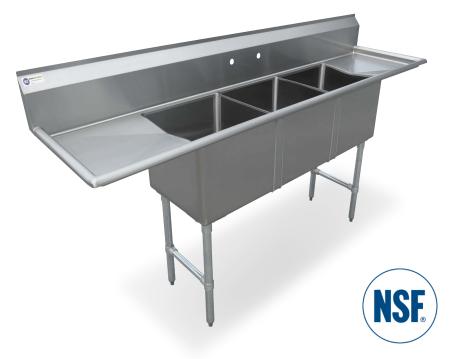

## 18 Gauge Stainless Steel Sink

## FEATURES

- Made of 18-gauge, 304 stainless steel
- Stainless Steel Legs with Cross bracing
- 1" Adjustable stainless steel bullet feet for added stability
- Faucet holes pre-punched on 8" centers (faucet sold separately)
- 3 1/2" IPS drain connection
- Rolled front and side edges to contain splashes and overflows
- Drain basket included