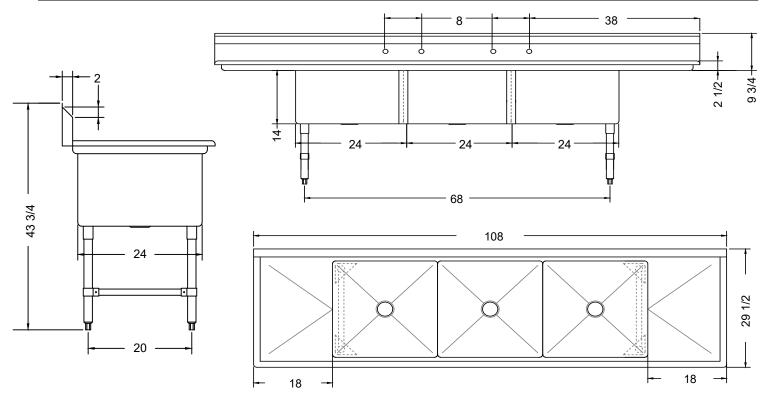

| ITEM                   | LENGTH  | DEPTH   | HEIGHT<br>(Total) | HEIGHT<br>(Working) | BOWL<br>DEPTH | BOWL<br>L to R | BOWL<br>F to B | NUMBER OF<br>DRAINBOARDS | SIDE | NET<br>WEIGHT |
|------------------------|---------|---------|-------------------|---------------------|---------------|----------------|----------------|--------------------------|------|---------------|
| SWS3C12424<br>18LR-318 | 14 108" | 29 1/2" | 43 3/4"           | 34"                 | 14"           | 24"            | 24"            | 2                        | 18"  | 111 LB.       |