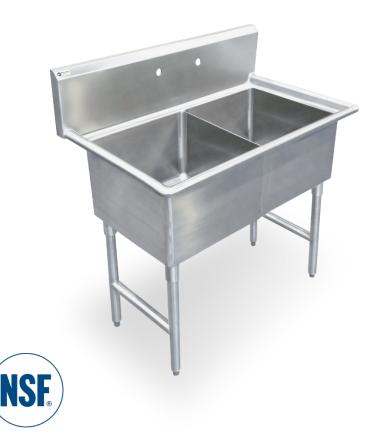

## 18 Gauge Stainless Steel Sink

## FEATURES

- Made of 18-gauge, 304 stainless steel
- Stainless Steel Legs with Cross bracing
- 1" Adjustable stainless steel bullet feet for added stability
- Faucet holes pre-punched on 8" centers (faucet sold separately)
- 3 1/2" IPS drain connection
- Rolled front and side edges to contain splashes and overflows
- **o** Drain basket included