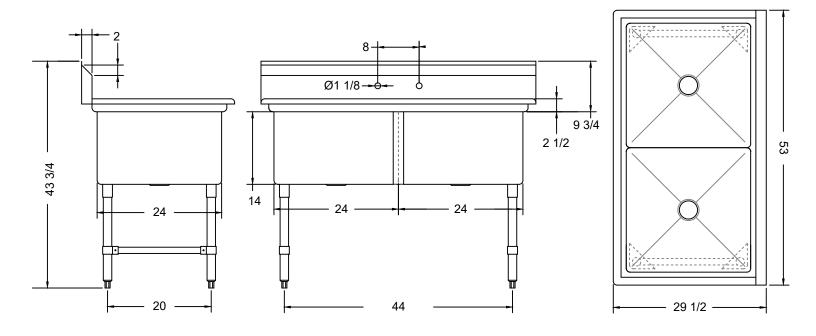

| ITEM                 | LENGTH | DEPTH   | HEIGHT<br>(Total) | HEIGHT<br>(Working) | BOWL<br>DEPTH | BOWL<br>L to R | BOWL<br>F to B | NUMBER OF<br>DRAINBOARDS | SIDE | NET<br>WEIGHT |
|----------------------|--------|---------|-------------------|---------------------|---------------|----------------|----------------|--------------------------|------|---------------|
| SWS2C1242414-<br>318 | 53"    | 29 1/2" | 43 3/4"           | 34"                 | 14"           | 24"            | 24"            | 0                        | N/A  | 63 LB.        |