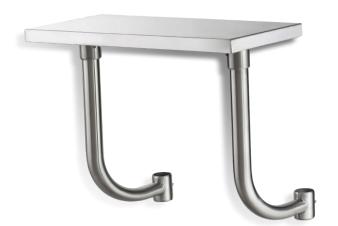

## **Heavy Duty 16 Gauge Stainless Steel Adjustable Work Shelf / Cutting Board**

FEATURES

- The Adjustable Height Adds a
  Convenient Work Surface to our
  Equipment Stand
- The Curved, Stainless Steel Legs and Welded Socket Mount
   Easily on our Equipment Stand