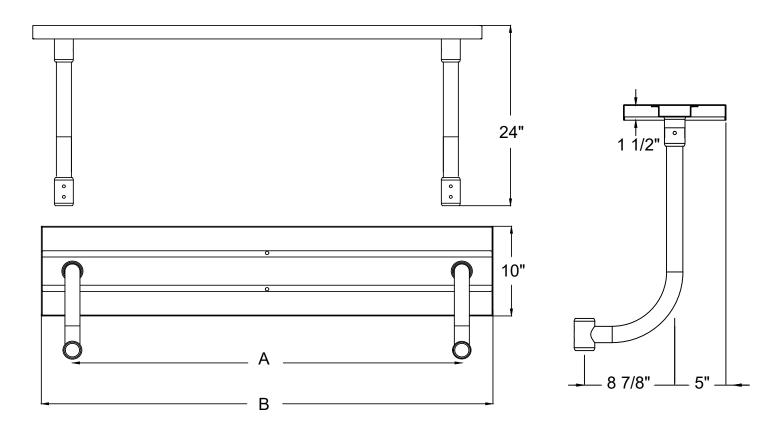

| / |   |   |     |
|---|---|---|-----|
|   | 1 | C |     |
|   |   | J | R / |
| ` | \ |   |     |

| ITEM         | WIDTH (B) | DEPTH | HEIGHT | BRACKET TO<br>BRACKET LENGTH (A) | WEIGHT |
|--------------|-----------|-------|--------|----------------------------------|--------|
| SWSCB-24-316 | 24"       | 10"   | 24"    | 17 3/8"                          | 19 lbs |
| SWSCB-36-316 | 36"       | 10"   | 24"    | 29 3/8"                          | 25 lbs |
| SWSCB-48-316 | 48"       | 10"   | 24"    | 41 3/8"                          | 30 lbs |
| SWSCB-60-316 | 60"       | 10"   | 24"    | 53 3/8"                          | 35 lbs |