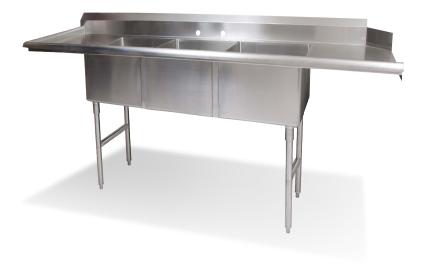

## 16 Gauge Stainless Steel 3 Compartment Soiled Dishtables

## FEATURES

- Made of 16-gauge, 304 stainless steel
- 7 1/2" high backsplash to protect your walls from water damage
- 1" Adjustable stainless steel bullet feet for added stability
- Features straight design with a drainboard on the left side
- Faucet holes pre-punched on 8" centers (faucet sold separately)