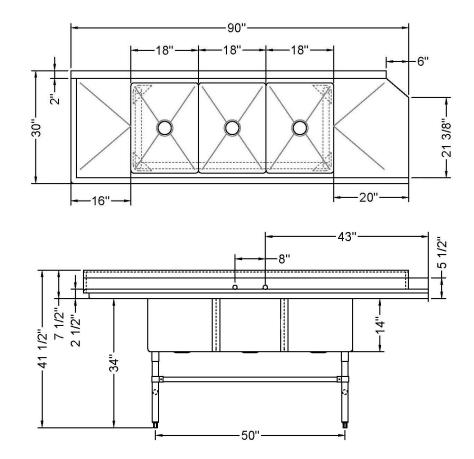

| ITEM        | Length | )   | Height  | Back Splash<br>Hight | Machine<br>Lip | Back Splash<br>Length | Rolled Edge<br>Hight |
|-------------|--------|-----|---------|----------------------|----------------|-----------------------|----------------------|
| SWDTC-3-90L | 90"    | 30" | 41 1/2" | 7 1/2"               | 21 3/8"        | 84"                   | 1 1/2"               |