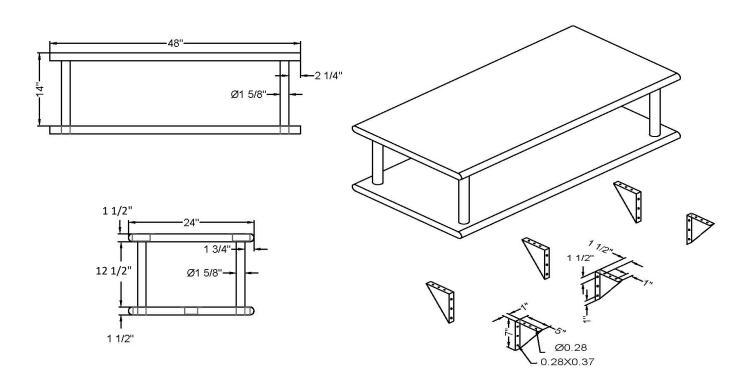

| ITEM            | LENGTH | DEPTH | HEIGHT<br>CLEARANCE | HEIGHT<br>(Overshelf) | DIAMETER<br>(Posts) |
|-----------------|--------|-------|---------------------|-----------------------|---------------------|
| SWPTSD-2448-316 | 48"    | 24"   | 12 1/2"             | 14"                   | 1 5/8"              |