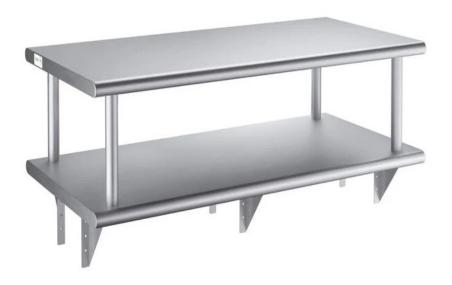

## 16 Gauge Stainless Steel Pass-Through Shelf with Overshelf

- o Made of 16-gauge, 304 stainless steel
- Includes 6 Mounting Brackets for Easy Installation (Hardware Not Included)
- Provides a convenient place for servers to pick up orders
- Rounded front and Back Edges make for a reliable, long-lasting storage solution