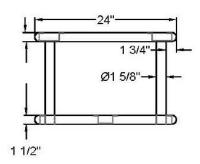

| ITEM            | LENGTH | DEPTH | HEIGHT<br>CLEARANCE | HEIGHT<br>(Overshelf) | DIAMETER<br>(Posts) |
|-----------------|--------|-------|---------------------|-----------------------|---------------------|
| SWPTSD-2436-316 | 36"    | 24"   | 12 1/2"             | 14"                   | 1 5/8"              |