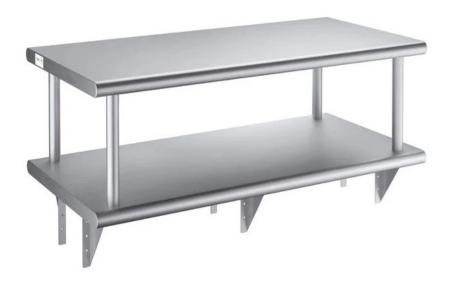

## 16 Gauge Stainless Steel Pass-Through Shelf with Overshelf

- o Made of 16-gauge, 304 stainless steel
- Includes 6 Mounting Brackets for Easy Installation (Hardware Not Included)
- Provides a convenient place for servers to pick up orders
- Rounded front and Back Edges make for a reliable, long-lasting storage solution

| ITEM            | LENGTH | DEPTH | HEIGHT<br>CLEARANCE | HEIGHT<br>(Overshelf) | DIAMETER<br>(Posts) |
|-----------------|--------|-------|---------------------|-----------------------|---------------------|
| SWPTSD-2436-316 | 36"    | 24"   | 12 1/2"             | 14"                   | 1 5/8"              |