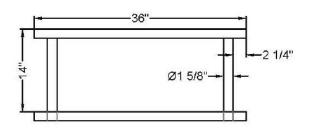

| ITEM            | LENGTH | DEPTH | HEIGHT<br>CLEARANCE | HEIGHT<br>(Overshelf) | DIAMETER<br>(Posts) |
|-----------------|--------|-------|---------------------|-----------------------|---------------------|
| SWPTSD-2436-316 | 36"    | 24"   | 12 1/2"             | 14"                   | 1 5/8"              |