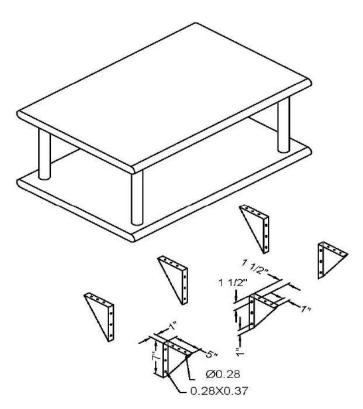

## 16 Gauge Stainless Steel Pass-Through Shelf with Overshelf

- o Made of 16-gauge, 304 stainless steel
- Includes 6 Mounting Brackets for Easy Installation (Hardware Not Included)
- Provides a convenient place for servers to pick up orders
- Rounded front and Back Edges make for a reliable, long-lasting storage solution